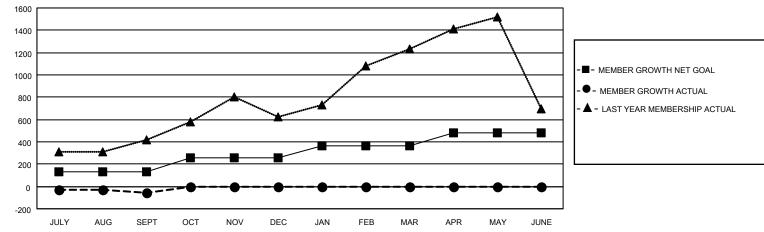

## GAT MONTHLY MEMBERSHIP PROGRESS REPORT

**Multiple District 305** 

Results as of: 9/30/2022

LOCATION: PAKISTAN

| Clubs        |               |             |               | Members               |                           |                         |                                                    |
|--------------|---------------|-------------|---------------|-----------------------|---------------------------|-------------------------|----------------------------------------------------|
|              | RESULTS FOR   | R 2022-2023 |               | RESULTS FOR 2022-2023 |                           |                         |                                                    |
| QUARTER      | NEW CLUB GOAL | NEW CLUBS   | DROPPED CLUBS | QUARTER               | MEMBER GROWTH NET<br>GOAL | MEMBER GROWTH<br>ACTUAL | DROPPED<br>MEMBERS ACTUAL<br>(including transfers) |
| JULY/AUG/SEP | т 14          | 0           | 3             | JULY/AUG/SE           | PT 135                    | 223                     | 266                                                |
| OCT/NOV/DEC  | 15            | 0           | 0             | OCT/NOV/DE            | c 120                     | 0                       | 0                                                  |
| JAN/FEB/MAR  | 6             | 0           | 0             | JAN/FEB/MAR           | 110                       | 0                       | 0                                                  |
| APR/MAY/JUNE | 10            | 0           | 0             | APR/MAY/JUN           | IE 115                    | 0                       | 0                                                  |

## GOALS AND ACTUAL NEW CLUBS CUMULATIVE

- - CURRENT YEAR GOALS FOR NEW CLUBS
- - CURRENT YEAR ACTUAL NEW CLUBS
- ▲ LAST YEAR ACTUAL NEW CLUBS

GOALS AND ACTUAL MEMBERS CUMULATIVE

| DROPPED CLUBS: 3 |     | 52 CLUBS OF 403 ADDED 1 OR | GENDER DISTRIBUTION               |                |
|------------------|-----|----------------------------|-----------------------------------|----------------|
|                  |     | MORE NEW MEMBERS           | MALE                              | 6,496 (75.38%) |
| <u> </u>         |     |                            | FEMALE                            | 2,122 (24.62%) |
| DROPPED MEMBERS  |     |                            | NON BINARY                        | 0 (0.00%)      |
| DECEASED         | 1   |                            | PREFER NOT TO ANSWER              | 0 (0.00%)      |
| CLUB CANCELLED   | 35  |                            | TOTAL FAMILY UNIT MEMBERS         | 7.267          |
| OTHER            | 230 | CLICK HERE FOR CUMULATIVE  | TOTAL FAMILT UNIT MEMBERS         | 7,207          |
| TOTAL            | 266 | MEMBERSHIP DATA            | FAMILY MEMBERS PAYING HAL<br>DUES | F 5,549        |