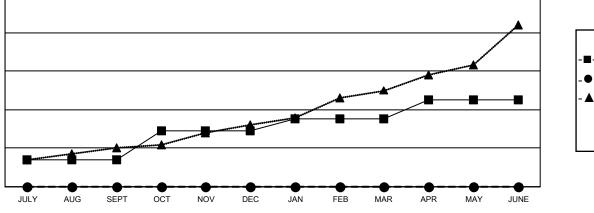

## GOALS AND ACTUAL NEW CLUBS CUMULATIVE

- - CURRENT YEAR GOALS FOR NEW CLUBS
- - CURRENT YEAR ACTUAL NEW CLUBS
- ▲ LAST YEAR ACTUAL NEW CLUBS

GOALS AND ACTUAL MEMBERS CUMULATIVE

| DROPPED CLUBS: 3 |     | 52 CLUBS OF 403 ADDED 1 OR | GENDER DISTRIBUTION               |                |
|------------------|-----|----------------------------|-----------------------------------|----------------|
|                  |     | MORE NEW MEMBERS           | MALE                              | 6,496 (75.38%) |
| <u> </u>         |     |                            | FEMALE                            | 2,122 (24.62%) |
| DROPPED MEMBERS  |     |                            | NON BINARY                        | 0 (0.00%)      |
| DECEASED         | 1   |                            | PREFER NOT TO ANSWER              | 0 (0.00%)      |
| CLUB CANCELLED   | 35  |                            | TOTAL FAMILY UNIT MEMBERS         | 7.267          |
| OTHER            | 230 | CLICK HERE FOR CUMULATIVE  | TOTAL FAMILT UNIT MEMBERS         | 7,207          |
| TOTAL            | 266 | MEMBERSHIP DATA            | FAMILY MEMBERS PAYING HAL<br>DUES | F 5,549        |